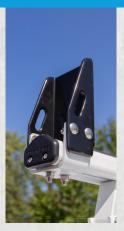

#### 4. ADJUSTABLE CLAMP PAD

Get a snug fit on any ladder with just a half inch wrench or ratchet/socket.

#### **LADDER PROTECTION**

Coated aluminum clamp pads reduce rattling and help extend ladder life.