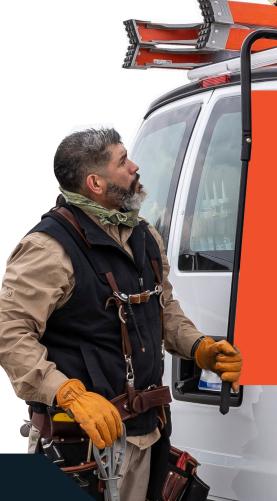

#### **5. LADDER GUIDE / VAN GUARD**

Help guide the ladder into the front bracket while also preventing damage to the van from the ladder.

#### 6. SECONDARY SLIDE (MAX-DROP)

The secondary slide lowers the ladder to a lower more ergonomic reach height to prevent back and shoulder injuries during operation.

#### 7. EASY RELEASE T-HANDLE (MAX-DROP)

Press and release with thumb to active the secondary slide.

**LOCKABLE ATTACHED HANDLE** 

only available on low roof & compact vehicles

/2" WRENCH OR RATCHET.