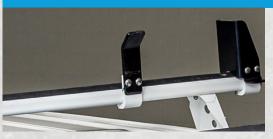

#### ONE BASE FOR ANY RACK.

The base of the rack is made up of OEM specific mounting feet and powder coated aluminum crossbars with slide channels for easy accessory and add-on installation. These crossbars are the base for any rack option in the PROFILE™ Series.

#### **HD UTILITY RACK**

A versatile workhorse. Sleek and low-profile for great looking integration on any vehicle. Specifically designed to be clean, tough and versatile.

#### STREAMLINED PROFESSIONAL APPEARANCE

Our aluminum rack design is a perfect blend of sleek, modern and integrated components, designed to provide maximum functionality without adding bulk or wind drag. This means that you get a hassle-free experience without the added stress of rust streaks tarnishing the overall appearance of your business.