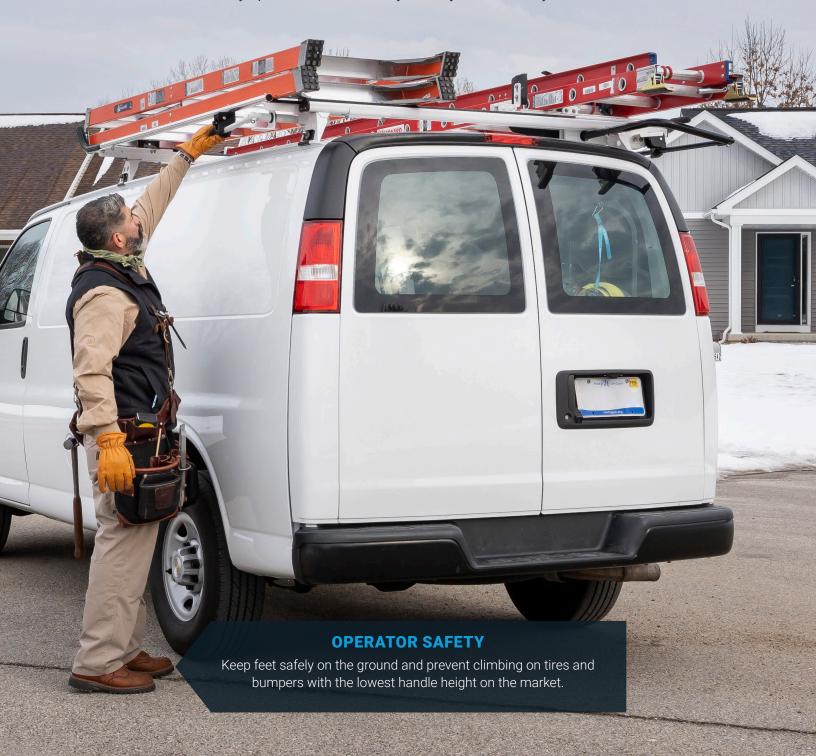

#### **UP TO 50% LIGHTER OPERATION**

The ProLift™ ladder rack system is the easiest and safest drop-down ladder rack on the market, with up to 50% easier operation than comparable racks. Thanks to unique mechanical advantages and dampers, ladders can be raised and lowered effortlessly, saving time, energy and reducing potential back and shoulder injuries. It's also built to last, featuring Adrian Steel's new flagship Profile™ rack system. With ProLift™, you get performance and convenience for all your ladder hauling needs!

#### **INCREASED OPERATOR SAFETY**

The low-force operation is extremely smooth to reduce operator fatigue and injuries so you can get the job done efficiently, effortlessly and safely.

Passenger Side Max-Drop Shown