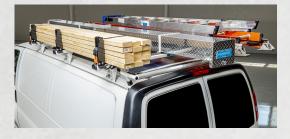

#### **HD UTILITY RACK**

A versatile workhorse. Sleek and low-profile for great looking integration on any vehicle. Specifically designed to be clean, tough and versatile.

## GRIP-LOCK™ LADDER RACK

The 'Gorilla' of locking ladder systems. Rust-free, heavy duty aluminum construction with ultra-premium wear strips and long-lasting components.

#### **ULTIMATE VERSATILITY & CAPABILITY**

This superior multi-use ladder rack offers secure, safe storage for extension ladders, step ladders and A-frame ladders.

Fits extension ladders 14-32 ft. Step/platform ladders 8-10 ft.