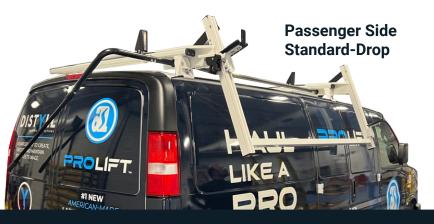

#### **PROLIFT™ LADDER RACK**

All-New drop-down ladder rack technology that delivers the Ultimate in Performance...Brilliantly Simple, Sturdy and Unmatched Ease-of-Use.

#### **UP TO 50% LIGHTER OPERATION**

The ProLift™ ladder rack system is the easiest and safest drop-down ladder rack on the market, with up to 50% easier operation than comparable racks. Thanks to unique mechanical advantages and dampers, ladders can be raised and lowered effortlessly, saving time, energy and reducing potential back and shoulder injuries. It's also built to last, featuring Adrian Steel's new flagship Profile™ rack system. With ProLift™, you get performance and convenience for all your ladder hauling needs!

#### **INCREASED OPERATOR SAFETY**

The low-force operation is extremely smooth to reduce operator fatigue and injuries so you can get the job done efficiently, effortlessly and safely.

Passenger Side Max-Drop Shown