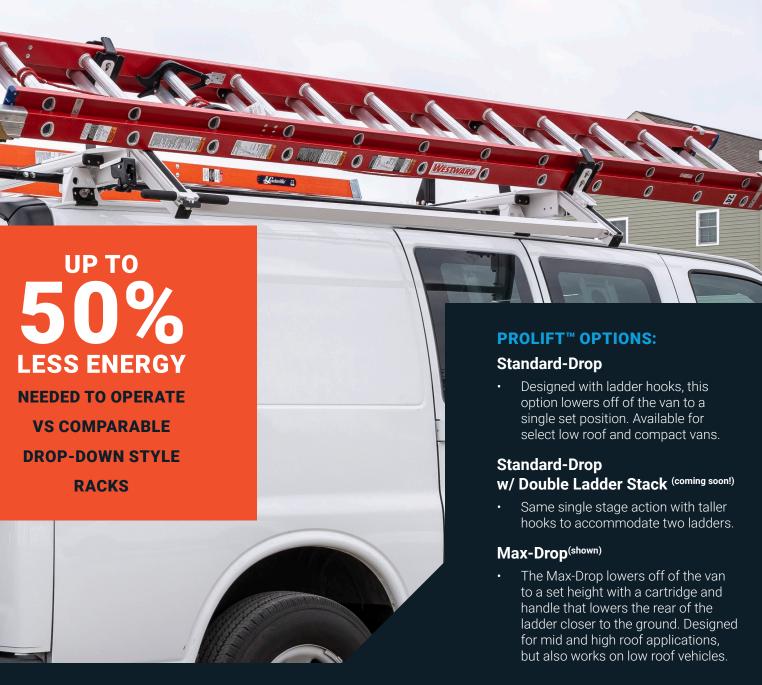

#### **PROLIFT™ LADDER RACK**

All-New drop-down ladder rack technology that delivers the Ultimate in Performance...Brilliantly Simple, Sturdy and Unmatched Ease-of-Use.

#### **UP TO 50% LIGHTER OPERATION**

The ProLift™ ladder rack system is the easiest and safest drop-down ladder rack on the market, with up to 50% easier operation than comparable racks. Thanks to unique mechanical advantages and dampers, ladders can be raised and lowered effortlessly, saving time, energy and reducing potential back and shoulder injuries. It's also built to last, featuring Adrian Steel's new flagship Profile™ rack system. With ProLift™, you get performance and convenience for all your ladder hauling needs!

#### **INCREASED OPERATOR SAFETY**

The low-force operation is extremely smooth to reduce operator fatigue and injuries so you can get the job done efficiently, effortlessly and safely.

Passenger Side Max-Drop Shown