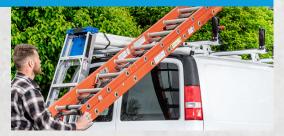

#### **PROLIFT™ LADDER RACK**

All-New drop-down ladder rack technology that delivers the Ultimate in Performance...Brilliantly Simple, Sturdy and Unmatched Ease-of-Use.

#### **UP TO 50% LIGHTER OPERATION**

The ProLift™ ladder rack system is the easiest and safest drop-down ladder rack on the market, with up to 50% easier operation than comparable racks. Thanks to unique mechanical advantages and dampers, ladders can be raised and lowered effortlessly, saving time, energy and reducing potential back and shoulder injuries. It's also built to last, featuring Adrian Steel's new flagship Profile™ rack system. With ProLift™, you get performance and convenience for all your ladder hauling needs!

#### **INCREASED OPERATOR SAFETY**

The low-force operation is extremely smooth to reduce operator fatigue and injuries so you can get the job done efficiently, effortlessly and safely.

Passenger Side Max-Drop Shown

#### **ULTIMATE VERSATILITY & CAPABILITY**

This superior multi-use ladder rack offers secure, safe storage for extension ladders, step ladders and A-frame ladders.

Fits extension ladders 14-32 ft. Step/platform ladders 8-10 ft.