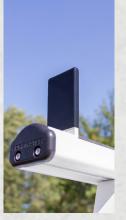

#### 2. PULL ASSIST DAMPER

Dampens the load during operation to prevent damage to the vehicle while also reducing operating force.

#### 6. SECONDARY SLIDE (MAX-DROP)

The secondary slide lowers the ladder to a lower more ergonomic reach height to prevent back and shoulder injuries during operation.