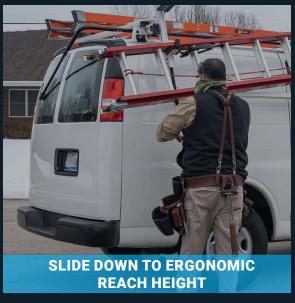

#### 6. SECONDARY SLIDE (MAX-DROP)

The secondary slide lowers the ladder to a lower more ergonomic reach height to prevent back and shoulder injuries during operation.

#### 7. EASY RELEASE T-HANDLE (MAX-DROP)

Press and release with thumb to active the secondary slide.

**LOCKABLE ATTACHED HANDLE** 

only available on low roof & compact vehicles

/2" WRENCH OR RATCHET.