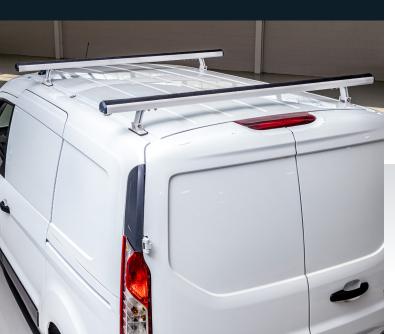

#### ONE BASE FOR ANY RACK.

The base of the rack is made up of OEM specific mounting feet and powder coated aluminum crossbars with slide channels for easy accessory and add-on installation. These crossbars are the base for any rack option in the PROFILE™ Series.

#### **Product Insight**

- Available for all full-size and compact vans
- No-Drill Installation
- 100% aluminum design with stainless steel fasteners
- Light weight & corrosion resistant
- Only pay for what you need on the rack