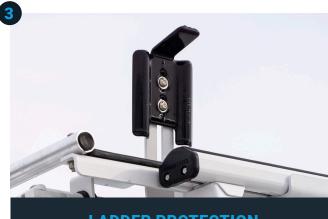

#### 4. ADJUSTABLE CLAMP PAD

Get a snug fit on any ladder with just a half inch wrench or ratchet/socket.

#### **LADDER PROTECTION**

Coated aluminum clamp pads reduce rattling and help extend ladder life.