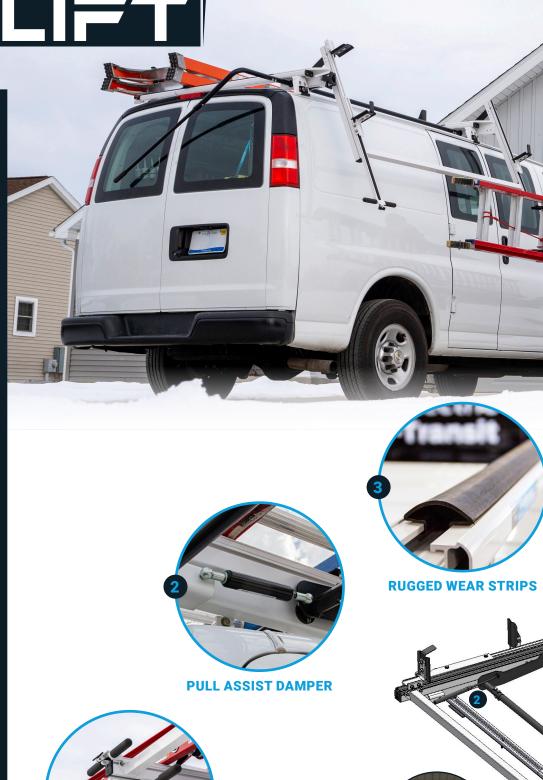

#### 2. PULL ASSIST DAMPER

Dampens the load during operation to prevent damage to the vehicle while also reducing operating force.

#### 3. RUGGED WEAR STRIPS

Protects and helps increase the life of your ladders.