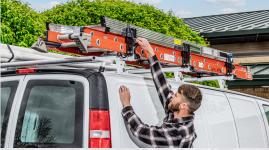

## GRIP-LOCK™ LADDER RACK

The 'Gorilla' of locking ladder systems. Rust-free, heavy duty aluminum construction with ultra-premium wear strips and long-lasting components.

Gain better peace-of-mind with the new PROFILE™ Grip-Lock Ladder Rack. Simple one handle operation and adjustable clamping pads provide safe and easy operation with flexibility to carry a wide variety of ladders.

#### **FLEXIBILITY**

Designed with adjustable clamp brackets, this ladder rack will secure 8ft. step ladders all the way up to 32ft extension ladders