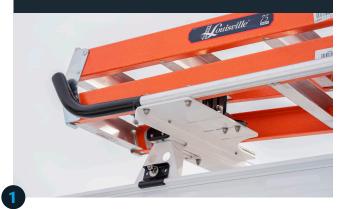

#### 1. LOCKABLE ATTACHED HANDLE

Prevents losing your ladder rack handle and wasting time obtaining a new one. Pad-Lock capable to prevent theft.