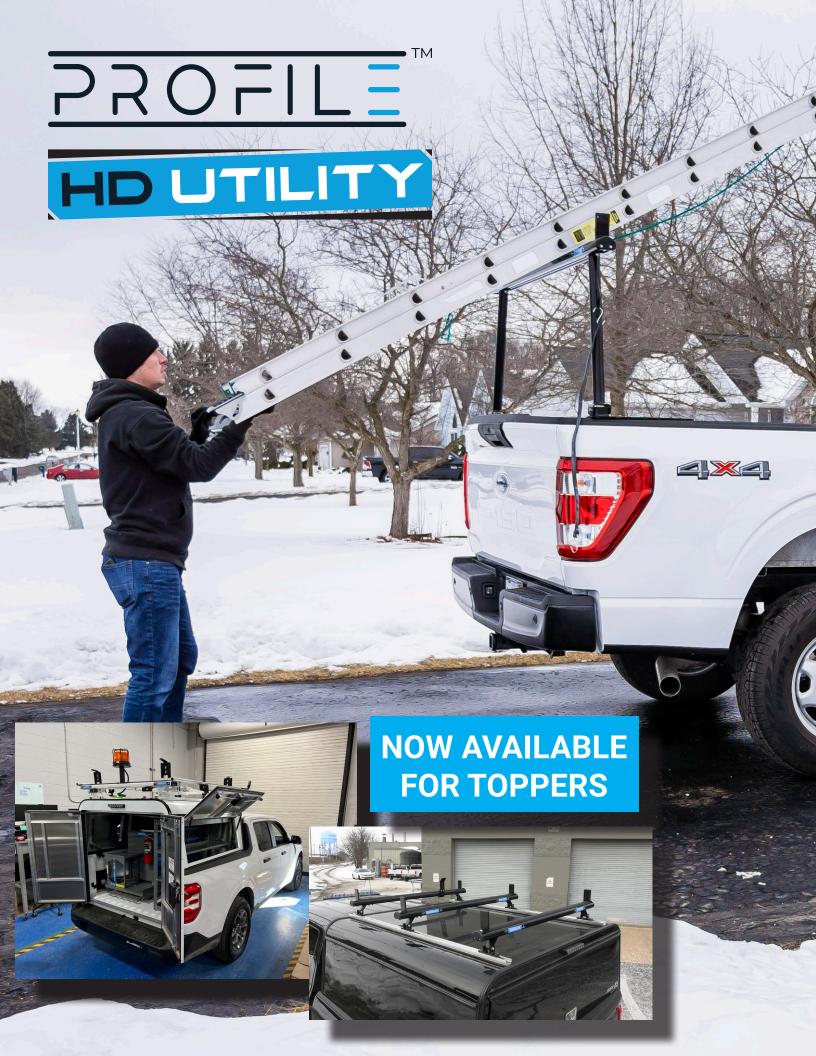

# HD UTILITY

#### **HD UTILITY RACK**

A versatile workhorse. Sleek and low-profile for great looking integration on any vehicle. Specifically designed to be clean, tough and versatile.

#### **PROLIFT™ LADDER RACK**

All-New drop-down ladder rack technology that delivers the Ultimate in Performance...Brilliantly Simple, Sturdy and Unmatched Ease-of-Use.

#### **UP TO 50% LIGHTER OPERATION**

The ProLift™ ladder rack system is the easiest and safest drop-down ladder rack on the market, with up to 50% easier operation than comparable racks. Thanks to unique mechanical advantages and dampers, ladders can be raised and lowered effortlessly, saving time, energy and reducing potential back and shoulder injuries. It's also built to last, featuring Adrian Steel's new flagship Profile™ rack system. With ProLift™, you get performance and convenience for all your ladder hauling needs!

#### **INCREASED OPERATOR SAFETY**

The low-force operation is extremely smooth to reduce operator fatigue and injuries so you can get the job done efficiently, effortlessly and safely.

Passenger Side Max-Drop Shown

#### **ULTIMATE VERSATILITY & CAPABILITY**

This superior multi-use ladder rack offers secure, safe storage for extension ladders, step ladders and A-frame ladders.

Fits extension ladders 14-32 ft. Step/platform ladders 8-10 ft.