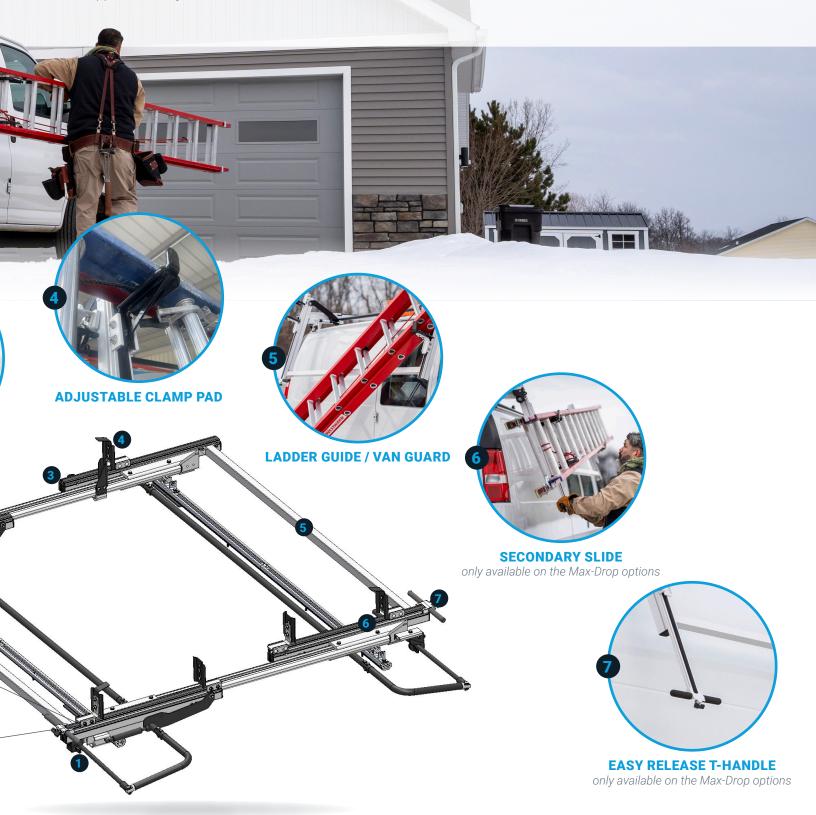

#### 1. LOCKABLE ATTACHED HANDLE

Prevents losing your ladder rack handle and wasting time obtaining a new one. Pad-Lock capable to prevent theft.

#### 2. PULL ASSIST DAMPER

Dampens the load during operation to prevent damage to the vehicle while also reducing operating force.

#### 3. RUGGED WEAR STRIPS

Protects and helps increase the life of your ladders.

#### 4. ADJUSTABLE CLAMP PAD

Get a snug fit on any ladder with just a half inch wrench or ratchet/socket.

#### **5. LADDER GUIDE / VAN GUARD**

Help guide the ladder into the front bracket while also preventing damage to the van from the ladder.

#### 6. SECONDARY SLIDE (MAX-DROP)

The secondary slide lowers the ladder to a lower more ergonomic reach height to prevent back and shoulder injuries during operation.

#### 7. EASY RELEASE T-HANDLE (MAX-DROP)

Press and release with thumb to active the secondary slide.

**LOCKABLE ATTACHED HANDLE** 

only available on low roof & compact vehicles

/2" WRENCH OR RATCHET.