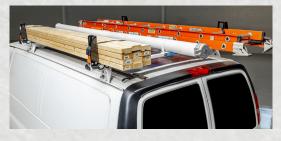

#### **HD UTILITY RACK**

A versatile workhorse. Sleek and low-profile for great looking integration on any vehicle. Specifically designed to be clean, tough and versatile.

## GRIP-LOCK™ LADDER RACK

The 'Gorilla' of locking ladder systems. Rust-free, heavy duty aluminum construction with ultra-premium wear strips and long-lasting components.

#### **ULTIMATE VERSATILITY & CAPABILITY**

This superior multi-use ladder rack offers secure, safe storage for extension ladders, step ladders and A-frame ladders.

Fits extension ladders 14-32 ft. Step/platform ladders 8-10 ft.

#### **FLEXIBILITY**

Designed with adjustable clamp brackets, this ladder rack will secure 8ft. step ladders all the way up to 32ft extension ladders