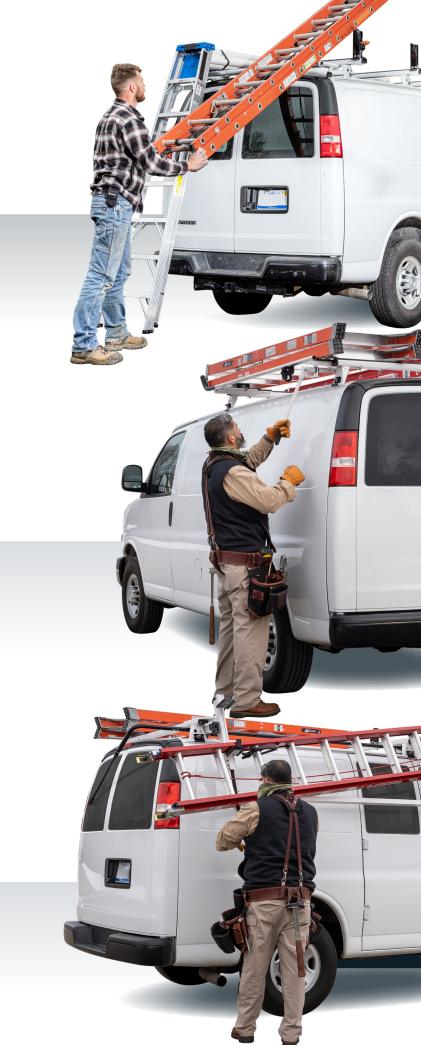

#### **UP TO 50% LIGHTER OPERATION**

The ProLift™ ladder rack system is the easiest and safest drop-down ladder rack on the market, with up to 50% easier operation than comparable racks. Thanks to unique mechanical advantages and dampers, ladders can be raised and lowered effortlessly, saving time, energy and reducing potential back and shoulder injuries. It's also built to last, featuring Adrian Steel's new flagship Profile™ rack system. With ProLift™, you get performance and convenience for all your ladder hauling needs!

#### **INCREASED OPERATOR SAFETY**

The low-force operation is extremely smooth to reduce operator fatigue and injuries so you can get the job done efficiently, effortlessly and safely.

Passenger Side Max-Drop Shown

#### 6. SECONDARY SLIDE (MAX-DROP)

The secondary slide lowers the ladder to a lower more ergonomic reach height to prevent back and shoulder injuries during operation.

#### 7. EASY RELEASE T-HANDLE (MAX-DROP)

Press and release with thumb to active the secondary slide.

**LOCKABLE ATTACHED HANDLE** 

only available on low roof & compact vehicles

/2" WRENCH OR RATCHET.