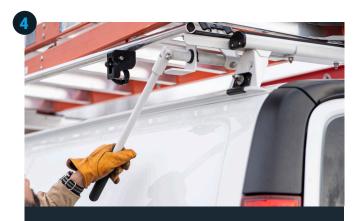

#### **UP TO 50% LIGHTER OPERATION**

The ProLift™ ladder rack system is the easiest and safest drop-down ladder rack on the market, with up to 50% easier operation than comparable racks. Thanks to unique mechanical advantages and dampers, ladders can be raised and lowered effortlessly, saving time, energy and reducing potential back and shoulder injuries. It's also built to last, featuring Adrian Steel's new flagship Profile™ rack system. With ProLift™, you get performance and convenience for all your ladder hauling needs!

#### **INCREASED OPERATOR SAFETY**

The low-force operation is extremely smooth to reduce operator fatigue and injuries so you can get the job done efficiently, effortlessly and safely.

Passenger Side Max-Drop Shown