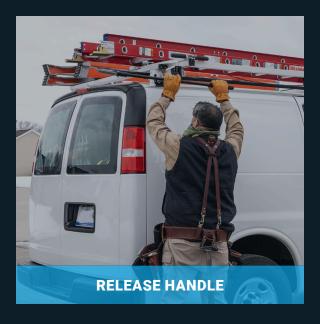

#### 1. LOCKABLE ATTACHED HANDLE

Prevents losing your ladder rack handle and wasting time obtaining a new one. Pad-Lock capable to prevent theft.

#### 7. EASY RELEASE T-HANDLE (MAX-DROP)

Press and release with thumb to active the secondary slide.

**LOCKABLE ATTACHED HANDLE** 

only available on low roof & compact vehicles

/2" WRENCH OR RATCHET.