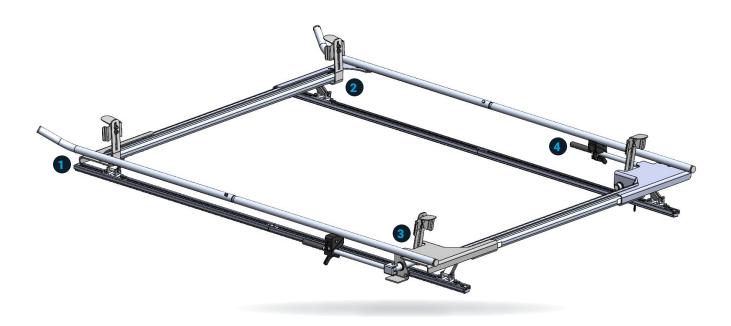

#### ONE BASE FOR ANY RACK.

The base of the rack is made up of OEM specific mounting feet and powder coated aluminum crossbars with slide channels for easy accessory and add-on installation. These crossbars are the base for any rack option in the PROFILE™ Series.

#### What's Available?

- 2 and 3 bar configurations
- 3 different uprights to choose from
- Aluminum and PVC Conduit Kit Add-Ons
- Ladder Stop Add-On
- Rear Roller Add-On

## **2 OR 3 BAR CONFIGURATIONS**