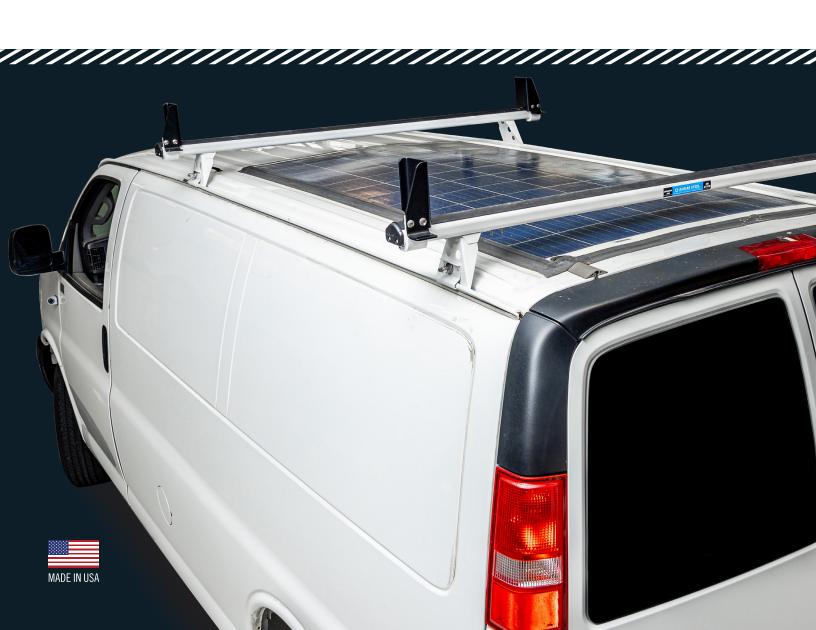

#### **PROFILE™ BY DESIGN.**

Ultra-low profile, aerodynamic construction is the ultimate lightweight & tough roof rack system. The clean, simple all-aluminum construction, stainless steel hardware and durable powder-coat finish is built to withstand heavy use and ensure years of dependability. Designed to adapt to almost any vehicle, the unique modular design can be easily upgraded for specific utility use. This is a superior rack system for all your needs.

#### ONE BASE FOR ANY RACK.

The base of the rack is made up of OEM specific mounting feet and powder coated aluminum crossbars with slide channels for easy accessory and add-on installation. These crossbars are the base for any rack option in the PROFILE™ Series.

#### **HD UTILITY RACK**

A versatile workhorse. Sleek and low-profile for great looking integration on any vehicle. Specifically designed to be clean, tough and versatile.