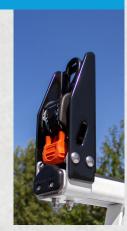

#### 1. LOCKABLE ATTACHED HANDLE

Prevents losing your ladder rack handle and wasting time obtaining a new one. Pad-Lock capable to prevent theft.

#### 2. PULL ASSIST DAMPER

Dampens the load during operation to prevent damage to the vehicle while also reducing operating force.

#### 3. RUGGED WEAR STRIPS

Protects and helps increase the life of your ladders.

#### 4. ADJUSTABLE CLAMP PAD

Get a snug fit on any ladder with just a half inch wrench or ratchet/socket.

#### **5. LADDER GUIDE / VAN GUARD**

Help guide the ladder into the front bracket while also preventing damage to the van from the ladder.

#### 6. SECONDARY SLIDE (MAX-DROP)

The secondary slide lowers the ladder to a lower more ergonomic reach height to prevent back and shoulder injuries during operation.

#### 7. EASY RELEASE T-HANDLE (MAX-DROP)

Press and release with thumb to active the secondary slide.

**LOCKABLE ATTACHED HANDLE** 

only available on low roof & compact vehicles

/2" WRENCH OR RATCHET.