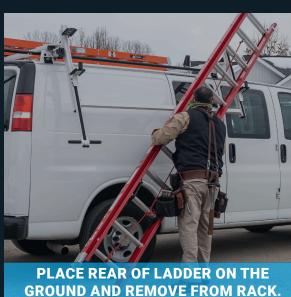

#### **INCREASED OPERATOR SAFETY**

The low-force operation is extremely smooth to reduce operator fatigue and injuries so you can get the job done efficiently, effortlessly and safely.

Passenger Side Max-Drop Shown

#### **ULTIMATE VERSATILITY & CAPABILITY**

This superior multi-use ladder rack offers secure, safe storage for extension ladders, step ladders and A-frame ladders.

Fits extension ladders 14-32 ft. Step/platform ladders 8-10 ft.