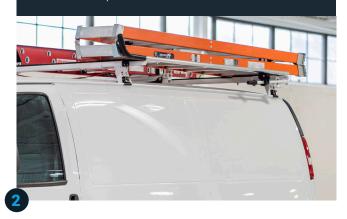

#### **HD UTILITY RACK**

A versatile workhorse. Sleek and low-profile for great looking integration on any vehicle. Specifically designed to be clean, tough and versatile.

## GRIP-LOCK™ LADDER RACK

The 'Gorilla' of locking ladder systems. Rust-free, heavy duty aluminum construction with ultra-premium wear strips and long-lasting components.