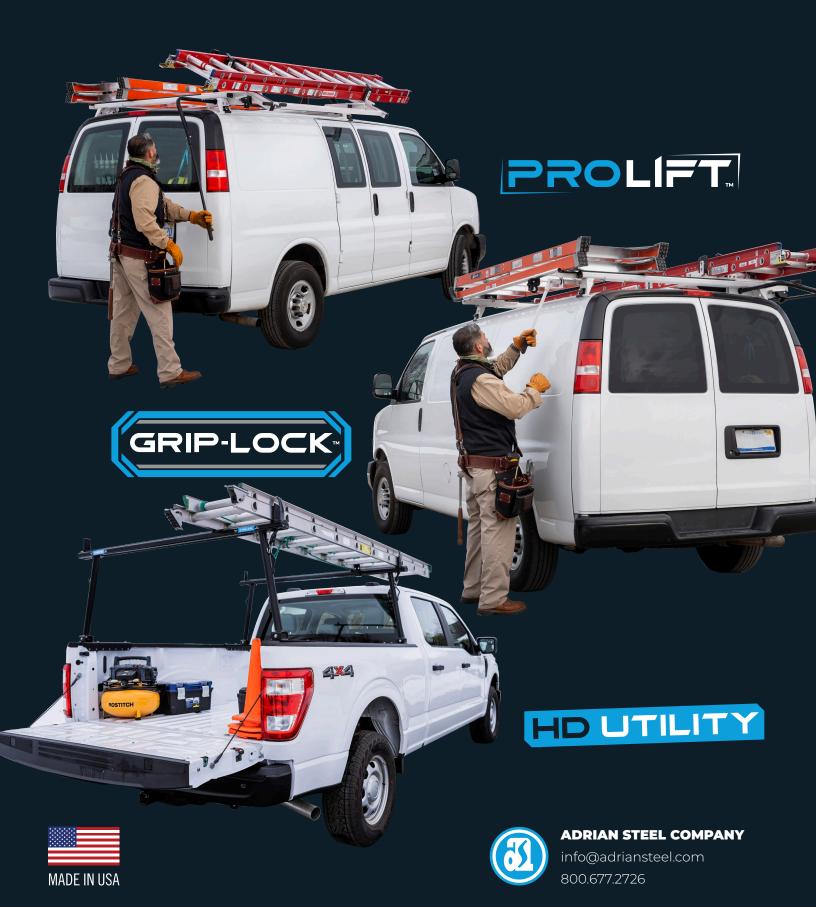

# BUILT FOR HARD WORK, DESIGNED FOR PROFESSIONALS.

Sleek, Low Profile Design

Leading Safety and Security

Rugged, Durable Components

Industry-Leading Customization

ProLift™: The NEW Drop-Down Performance Leader

#### **HD UTILITY RACK**

A versatile workhorse. Sleek and low-profile for great looking integration on any vehicle. Specifically designed to be clean, tough and versatile.

## GRIP-LOCK™ LADDER RACK

The 'Gorilla' of locking ladder systems. Rust-free, heavy duty aluminum construction with ultra-premium wear strips and long-lasting components.

#### **PROLIFT™ LADDER RACK**

All-New drop-down ladder rack technology that delivers the Ultimate in Performance...Brilliantly Simple, Sturdy and Unmatched Ease-of-Use.